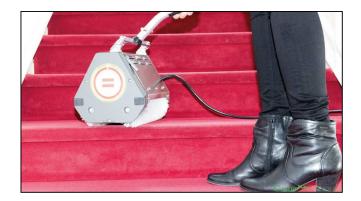

## Variant code: 16-CA3800

A compact CRB Counter Rotating Brushing machine for cleaning carpets and stairs with Prochem Fiberdri compound.

The TM3 offers the professional and in-house carpet cleaner a cost effective dry maintenance cleaning method for cleaning smaller areas and stairs.

The systems can be used in areas during working hours as the carpet is kept dry and the unit has a very low noise level.

The cleaning and compound pick-up process is automatic with the Renovator system included, or by vacuuming to remove the soiled compound.