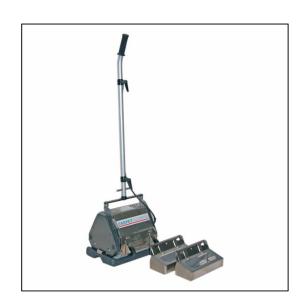

## Prochem TM3 Contra Rotating Brush Machine Inc Renovator Trays

## Variant code: 16-CA3800

A compact CRB Counter Rotating Brushing machine for cleaning carpets and stairs with Prochem Fiberdri compound.

The TM3 offers the professional and in-house carpet cleaner a cost effective dry maintenance cleaning method for cleaning smaller areas and stairs.

Application and benefits: dry soil removal, pile lifting, low moisture cleaning, compact design, stainless steel body, low noise level

Designed for use on all types of carpet, the machines use contra-rotating brush action to work the dry cleaning compound into the carpet pile.

The systems can be used in areas during working hours as the carpet is kept dry and the unit has a very low noise level.

The cleaning and compound pick-up process is automatic with the Renovator system included, or by vacuuming to remove the soiled compound.