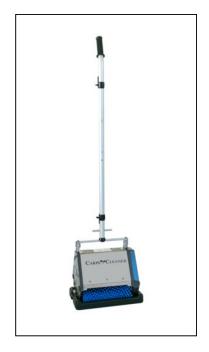

## Prochem TM3 Contra Rotating Brush Machine Inc Renovator Trays

## Variant code: 16-CA3800

A compact CRB Counter Rotating Brushing machine for cleaning carpets and stairs with Prochem Fiberdri compound.

The TM3 offers the professional and in-house carpet cleaner a cost effective dry maintenance cleaning method for cleaning smaller areas and stairs.

Application and benefits: dry soil removal, pile lifting, low moisture cleaning, compact design, stainless steel body, low noise level

Designed for use on all types of carpet, the machines use contra-rotating brush action to work the dry cleaning compound into the carpet pile.

The systems can be used in areas during working hours as the carpet is kept dry and the unit has a very low noise level.

The cleaning and compound pick-up process is automatic with the Renovator system included, or by vacuuming to remove the soiled compound.