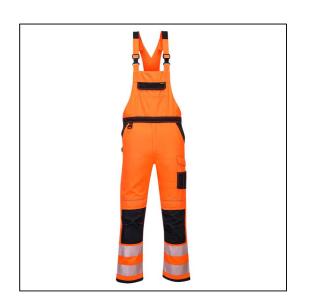

## PW3 Hi-Vis Bib & Brace - L -Orange/Black

## Variant code: 22-PW344OBRL

The PW3 Hi-Vis Bib & Brace combines contemporary design with a modern fit. It offers an impressive range of pockets including a double rule pocket, pre-shaped top loading knee pad pockets and an easy access thigh pocket. Packed full of clever features including HiVisTex Pro reflective tape and an adjustable leg hem for added convenience. Oxford fabric reinforcement at key abrasion points and triple stitching throughout guarantees maximum durability.