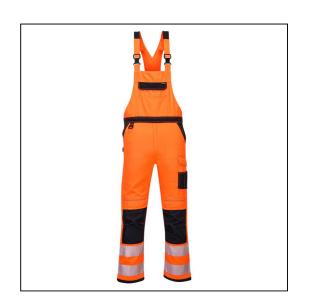

## PW3 Hi-Vis Bib & Brace - M -Orange/Black

## Variant code: 22-PW344OBRM

The PW3 Hi-Vis Bib & Brace combines contemporary design with a modern fit. It offers an impressive range of pockets including a double rule pocket, pre-shaped top loading knee pad pockets and an easy access thigh pocket. Packed full of clever features including HiVisTex Pro reflective tape and an adjustable leg hem for added convenience. Oxford fabric reinforcement at key abrasion points and triple stitching throughout guarantees maximum durability.

| Property | Value        |
|----------|--------------|
| Colour   | Orange/Black |
| Size     | Μ            |