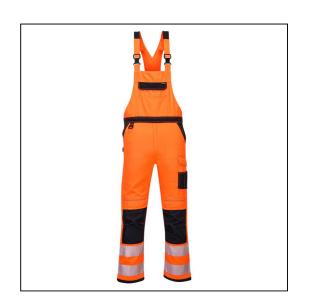

## PW3 Hi-Vis Bib & Brace - XXL - Orange/Black

Variant code: 22-PW344OBRXXL

The PW3 Hi-Vis Bib & Brace combines contemporary design with a modern fit. It offers an impressive range of pockets including a double rule pocket, pre-shaped top loading knee pad pockets and an easy access thigh pocket. Packed full of clever features including HiVisTex Pro reflective tape and an adjustable leg hem for added convenience. Oxford fabric reinforcement at key abrasion points and triple stitching throughout guarantees maximum durability.