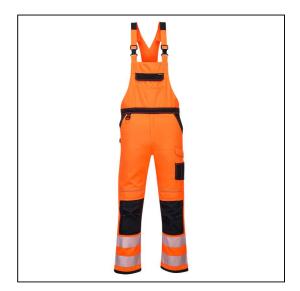

## PW3 Hi-Vis Bib & Brace - XXXL - Orange/Black

Variant code: 22-PW344OBRXXXL

The PW3 Hi-Vis Bib & Brace combines contemporary design with a modern fit. It offers an impressive range of pockets including a double rule pocket, pre-shaped top loading knee pad pockets and an easy access thigh pocket. Packed full of clever features including HiVisTex Pro reflective tape and an adjustable leg hem for added convenience. Oxford fabric reinforcement at key abrasion points and triple stitching throughout guarantees maximum durability.