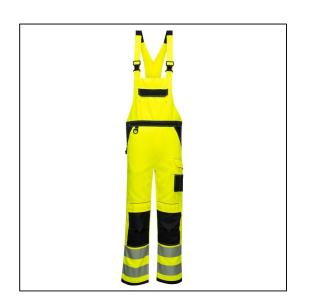

## PW3 Hi-Vis Bib & Brace - L -Yellow/Black

## Variant code: 22-PW344YBRL

The PW3 Hi-Vis Bib & Brace combines contemporary design with a modern fit. It offers an impressive range of pockets including a double rule pocket, pre-shaped top loading knee pad pockets and an easy access thigh pocket. Packed full of clever features including HiVisTex Pro reflective tape and an adjustable leg hem for added convenience. Oxford fabric reinforcement at key abrasion points and triple stitching throughout guarantees maximum durability.

| Property | Value        |
|----------|--------------|
| Colour   | Yellow/Black |
| Size     | L            |