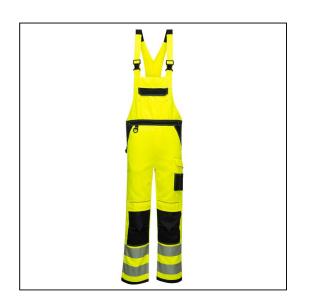

## PW3 Hi-Vis Bib & Brace - M -Yellow/Black

## Variant code: 22-PW344YBRM

The PW3 Hi-Vis Bib & Brace combines contemporary design with a modern fit. It offers an impressive range of pockets including a double rule pocket, pre-shaped top loading knee pad pockets and an easy access thigh pocket. Packed full of clever features including HiVisTex Pro reflective tape and an adjustable leg hem for added convenience. Oxford fabric reinforcement at key abrasion points and triple stitching throughout guarantees maximum durability.