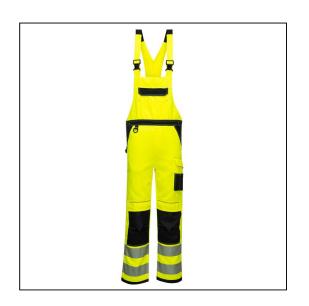

## PW3 Hi-Vis Bib & Brace - S -Yellow/Black

## Variant code: 22-PW344YBRS

The PW3 Hi-Vis Bib & Brace combines contemporary design with a modern fit. It offers an impressive range of pockets including a double rule pocket, pre-shaped top loading knee pad pockets and an easy access thigh pocket. Packed full of clever features including HiVisTex Pro reflective tape and an adjustable leg hem for added convenience. Oxford fabric reinforcement at key abrasion points and triple stitching throughout guarantees maximum durability.

| Property | Value        |
|----------|--------------|
| Colour   | Yellow/Black |
| Size     | S            |