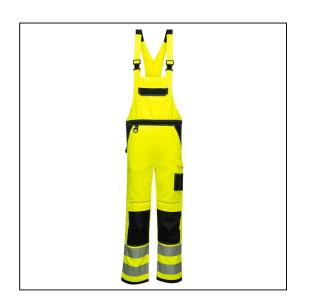

## PW3 Hi-Vis Bib & Brace - XXL - Yellow/Black

## Variant code: 22-PW344YBRXXL

The PW3 Hi-Vis Bib & Brace combines contemporary design with a modern fit. It offers an impressive range of pockets including a double rule pocket, pre-shaped top loading knee pad pockets and an easy access thigh pocket. Packed full of clever features including HiVisTex Pro reflective tape and an adjustable leg hem for added convenience. Oxford fabric reinforcement at key abrasion points and triple stitching throughout guarantees maximum durability.