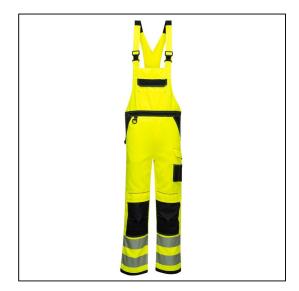

## PW3 Hi-Vis Bib & Brace - XXXL - Yellow/Black

Variant code: 22-PW344YBRXXXL

The PW3 Hi-Vis Bib & Brace combines contemporary design with a modern fit. It offers an impressive range of pockets including a double rule pocket, pre-shaped top loading knee pad pockets and an easy access thigh pocket. Packed full of clever features including HiVisTex Pro reflective tape and an adjustable leg hem for added convenience. Oxford fabric reinforcement at key abrasion points and triple stitching throughout guarantees maximum durability.