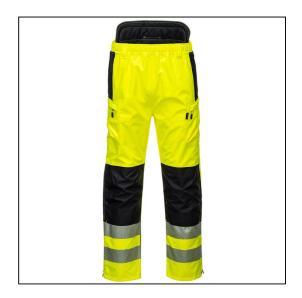

## PW3 Hi-Vis Extreme Trouser -L - Yellow/Black

Variant code: 22-PW342YBRL

This highly innovative, waterproof and extremely breathable trouser boasts a multitude of useful features including HiVisTex segmented reflective tape, secure zipped storage pockets, external kneepad pockets, rule pocket and extra-long side leg zips for ease of taking on and off. It features an elevated padded back panel keeping the lower back warm and protected. The stylish slimline fit and contemporary design guarantees that the wearer will stand out from the crowd.