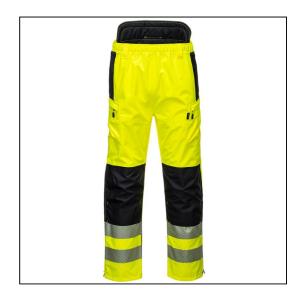

## PW3 Hi-Vis Extreme Trouser - M - Yellow/Black

Variant code: 22-PW342YBRM

This highly innovative, waterproof and extremely breathable trouser boasts a multitude of useful features including HiVisTex segmented reflective tape, secure zipped storage pockets, external kneepad pockets, rule pocket and extra-long side leg zips for ease of taking on and off. It features an elevated padded back panel keeping the lower back warm and protected. The stylish slimline fit and contemporary design guarantees that the wearer will stand out from the crowd.