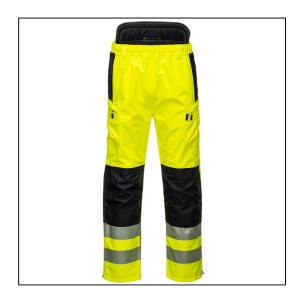

## PW3 Hi-Vis Extreme Trouser - S - Yellow/Black

Variant code: 22-PW342YBRS

This highly innovative, waterproof and extremely breathable trouser boasts a multitude of useful features including HiVisTex segmented reflective tape, secure zipped storage pockets, external kneepad pockets, rule pocket and extra-long side leg zips for ease of taking on and off. It features an elevated padded back panel keeping the lower back warm and protected. The stylish slimline fit and contemporary design guarantees that the wearer will stand out from the crowd.