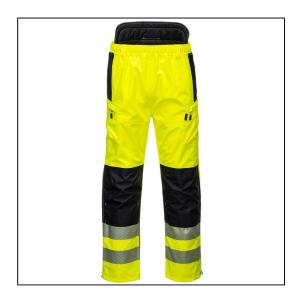

## PW3 Hi-Vis Extreme Trouser - XXL - Yellow/Black

Variant code: 22-PW342YBRXXL

This highly innovative, waterproof and extremely breathable trouser boasts a multitude of useful features including HiVisTex segmented reflective tape, secure zipped storage pockets, external kneepad pockets, rule pocket and extra-long side leg zips for ease of taking on and off. It features an elevated padded back panel keeping the lower back warm and protected. The stylish slimline fit and contemporary design guarantees that the wearer will stand out from the crowd.