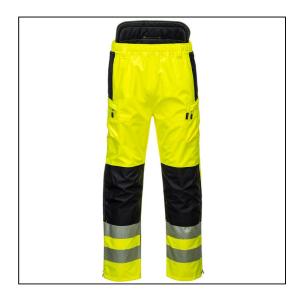

## PW3 Hi-Vis Extreme Trouser - XXXL - Yellow/Black

Variant code: 22-PW342YBRXXXL

This highly innovative, waterproof and extremely breathable trouser boasts a multitude of useful features including HiVisTex segmented reflective tape, secure zipped storage pockets, external kneepad pockets, rule pocket and extra-long side leg zips for ease of taking on and off. It features an elevated padded back panel keeping the lower back warm and protected. The stylish slimline fit and contemporary design guarantees that the wearer will stand out from the crowd.