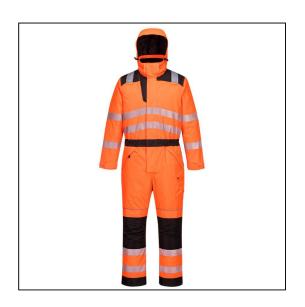

## PW3 Hi-Vis Winter Coverall -L - Orange/Black

Variant code: 22-PW352OBRL

A premium PW3 Hi–Vis Winter Coverall combining total safety with cutting edge design. Made from our renowned 300D Oxford PU coated durable stain resistant fabric, this contemporary design hosts many outstanding features including a detachable quilt lined hood, heavyweight winter padding for maximum thermal protection, extra long side leg zips for ease of putting on and taking off and 8 functional secure storage pockets including top–loading kneepad pockets.