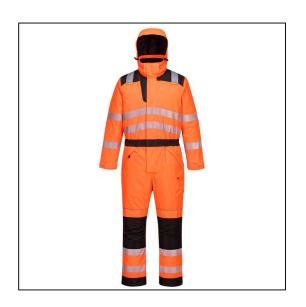

## PW3 Hi-Vis Winter Coverall -M - Orange/Black

## Variant code: 22-PW352OBRM

A premium PW3 Hi–Vis Winter Coverall combining total safety with cutting edge design. Made from our renowned 300D Oxford PU coated durable stain resistant fabric, this contemporary design hosts many outstanding features including a detachable quilt lined hood, heavyweight winter padding for maximum thermal protection, extra long side leg zips for ease of putting on and taking off and 8 functional secure storage pockets including top–loading kneepad pockets.