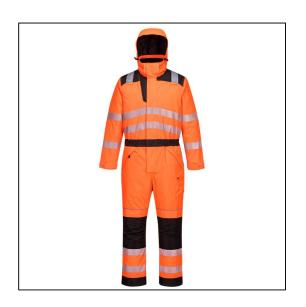

## PW3 Hi-Vis Winter Coverall -S - Orange/Black

Variant code: 22-PW352OBRS

A premium PW3 Hi–Vis Winter Coverall combining total safety with cutting edge design. Made from our renowned 300D Oxford PU coated durable stain resistant fabric, this contemporary design hosts many outstanding features including a detachable quilt lined hood, heavyweight winter padding for maximum thermal protection, extra long side leg zips for ease of putting on and taking off and 8 functional secure storage pockets including top–loading kneepad pockets.