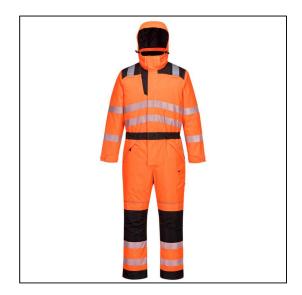

## PW3 Hi-Vis Winter Coverall - XL - Orange/Black

Variant code: 22-PW352OBRXL

A premium PW3 Hi-Vis Winter Coverall combining total safety with cutting edge design. Made from our renowned 300D Oxford PU coated durable stain resistant fabric, this contemporary design hosts many outstanding features including a detachable quilt lined hood, heavyweight winter padding for maximum thermal protection, extra long side leg zips for ease of putting on and taking off and 8 functional secure storage pockets including top-loading kneepad pockets.