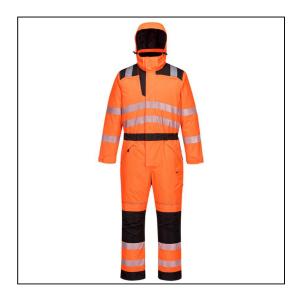

## PW3 Hi-Vis Winter Coverall - XXL - Orange/Black

Variant code: 22-PW352OBRXXL

A premium PW3 Hi-Vis Winter Coverall combining total safety with cutting edge design. Made from our renowned 300D Oxford PU coated durable stain resistant fabric, this contemporary design hosts many outstanding features including a detachable quilt lined hood, heavyweight winter padding for maximum thermal protection, extra long side leg zips for ease of putting on and taking off and 8 functional secure storage pockets including top-loading kneepad pockets.