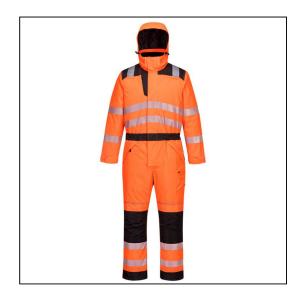

## PW3 Hi-Vis Winter Coverall - XXXL - Orange/Black

Variant code: 22-PW352OBRXXXL

A premium PW3 Hi-Vis Winter Coverall combining total safety with cutting edge design. Made from our renowned 300D Oxford PU coated durable stain resistant fabric, this contemporary design hosts many outstanding features including a detachable quilt lined hood, heavyweight winter padding for maximum thermal protection, extra long side leg zips for ease of putting on and taking off and 8 functional secure storage pockets including top-loading kneepad pockets.