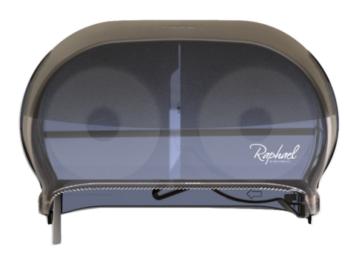

## Toilet Roll Dispenser -Raphael VersaTwin - Smoke

Variant code: 28-VTSMORA

Reduce Waste – infinity paper system allows access to one roll at a time. Seamlessly replenish without the risk of stub roll waste.

Save Time – high capacity dispenser, up to 400m when full. Replenish less often and spend less time checking: translucent covers means you can clearly see from a distance without having to open the dispenser.

Compact Design – excels in almost every washroom.

## Features:

- The twin roll Infinity Paper System allows access to only one roll at time, minimising stub roll waste
- Rolls are housed, and kept clean and hygienic prior to use, whilst minimising theft
- Dispenser is lockable, with the same key used across all Raphael dispensers
- Translucent cover (Smoke / Blue) or back (White) allows for 'at-aglancereplenishment checks without the need to open the dispenser
- Simple to operate for all ages and abilities
- Simple and fast replenishment
- Compact design makes this perfect for small spaces whilst still retaining a capacity of up to 400m
- · BioKleen treatment on contact area