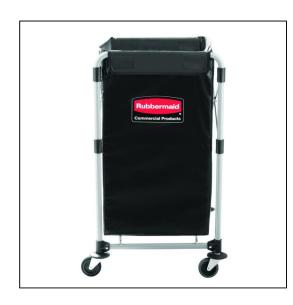

#### Rubbermaid 150L X-Cart Frame

Rubbermaid's X-Cart range consists of folding trolleys that are capable of transporting large loads without impacting on manoeuvrability. Their collapsible design means that they can be stored with ease, even in environments where space is an issue

#### **Features and Benefits**

Collapsible frame facilitates efficient storage by reducing the space needed by up to 75% Compact, lightweight design offers unparalleled manoeuvrability

Combine with durable vinyl bag to accommodate large loads