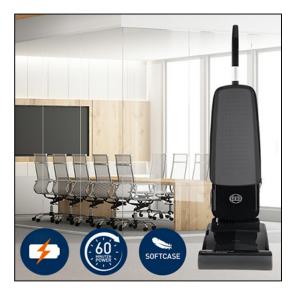

## Sebo BP60 Battery Upright Vacuum Cleaner

Variant code: 16-BP60

The new SEBO BP60 offers 60 minutes of powerful cleaning performance using a state of the art 308 Watt Hour lithium-ion battery.

The upper case of the SEBO BP60 is made from a soft textile material with a 2-way-zip. This durable material is shockproof, lightweight and won't scratch walls and furniture. The machine will work when flat, making it easy to vacuum under furniture.

- Efficient Impeller Technology A 17,000 rpm impeller is driven by a toothed belt. A separate toothed belt drives the brush. This system makes the most efficient use of the motor power for powerful suction and brush action.
- The high-performance battery the Sebo power unit offers 60 min run time.
- Removable brush roller the brush roller can easily be removed without tools fo replacement or to remove tangled ahirs and fibres.
- Adjustable brush height 4 stage adjustment so can be used on different carpet types.
- Large 5.5L bags
- Easy access below to air channel to remove blockages.
- In case of blockage or overload the unit switches itself off automatically. In the upright position the brush lifts to protect the floor.