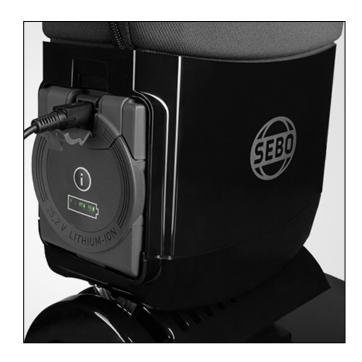

## Sebo BP60 Battery Upright Vacuum Cleaner

Variant code: 16-BP60

The new SEBO BP60 offers 60 minutes of powerful cleaning performance using a state of the art 308 Watt Hour lithium-ion battery.

The upper case of the SEBO BP60 is made from a soft textile material with a 2-way-zip. This durable material is shockproof, lightweight and won't scratch walls and furniture. The machine will work when flat, making it easy to vacuum under furniture.