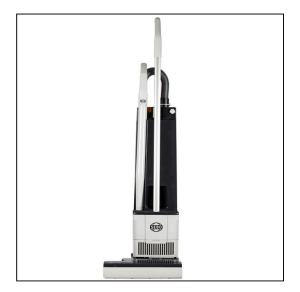

## Sebo BS360 Commercial Upright Vacuum Cleaner: Twin Motor 14"/36cm

Variant code: 16-90321GB

The BS 360 offers premium performance and quality combined with efficiency and economy.

Designed to be used for extended periods in comfort, the BS 360 is easy to maintain, with features such as replaceable brush strips and convenient unblocking access points. With a 36 cm cleaning head the BS 360 can clean a wide range of facilities. Able to clean flat to the floor, it can reach under furniture and its L-shaped head lets it clean under radiators.