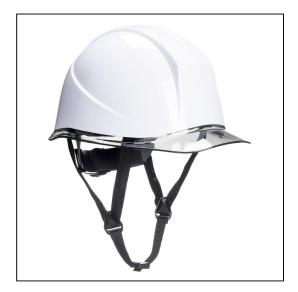

## Skyview Safety Helmet - White

Variant code: 22-PV74WHR

The Skyview Helmet is uniquely made from two types of materials: ABS shell and polycarbonate peak. This innovative mix offers all the benefits of a premium ABS shell helmet with the innovative feature of a transparent smoke peak, offering improved visibility and protection from UV rays. Modern and different, this style is especially designed for outdoor workers. It features a comfortable 6 points textile harness, wheel ratchet adjustment and 4 points chin strap for a comfortable fit.