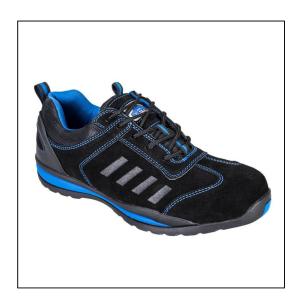

## Steelite Lusum Safety Trainer S1P HRO – Blue – Size 5/38

## Variant code: 22-FW34BLU38

Steelite Lusum Safety Trainers.

Low profile safety trainer with eye catching two tone colouring.

Heat resistant rubber outsole with steel toecap and midsole.

Features:

- Reinforced ankle protection, suede and textile upper
- Padded collar for added comfort
- Cemented construction
- Removable EVA cushion footbed
- Lightweight EVA cushioned midsole
- CE certified
- Protective steel toecap, pierce-resistant steel midsole
- Anti-static footwear
- Energy absorbing seat region
- SRC Slip resistant outsole to prevent slips and trips on ceramic and steel surfaces
- Heat resistant outsole 300°C
- Fuel and oil resistant outsole