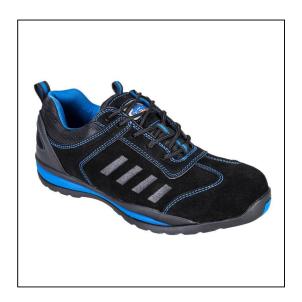

## Steelite Lusum Safety Trainer S1P HRO – Blue – Size 6/39

## Variant code: 22-FW34BLU39

Steelite Lusum Safety Trainers.

Low profile safety trainer with eye catching two tone colouring.

Heat resistant rubber outsole with steel toecap and midsole.

Features:

- Reinforced ankle protection, suede and textile upper
- Padded collar for added comfort
- Cemented construction
- Removable EVA cushion footbed
- Lightweight EVA cushioned midsole
- CE certified
- Protective steel toecap, pierce-resistant steel midsole
- Anti-static footwear
- Energy absorbing seat region
- SRC Slip resistant outsole to prevent slips and trips on ceramic and steel surfaces
- Heat resistant outsole 300°C
- Fuel and oil resistant outsole