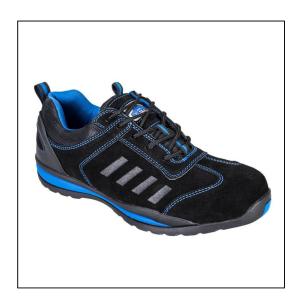

## Steelite Lusum Safety Trainer S1P HRO – Blue – Size 9/43

## Variant code: 22-FW34BLU43

Steelite Lusum Safety Trainers.

Low profile safety trainer with eye catching two tone colouring.

Heat resistant rubber outsole with steel toecap and midsole.

Features:

- Reinforced ankle protection, suede and textile upper
- Padded collar for added comfort
- Cemented construction
- Removable EVA cushion footbed
- Lightweight EVA cushioned midsole
- CE certified
- Protective steel toecap, pierce-resistant steel midsole
- Anti-static footwear
- Energy absorbing seat region
- SRC Slip resistant outsole to prevent slips and trips on ceramic and steel surfaces
- Heat resistant outsole 300°C
- Fuel and oil resistant outsole