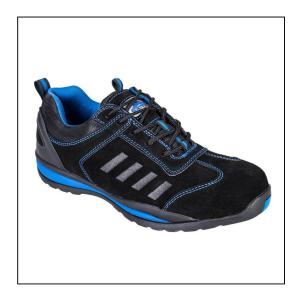

## Steelite Lusum Safety Trainer S1P HRO - Blue - Size 10/44

Variant code: 22-FW34BLU44

Steelite Lusum Safety Trainers.

Low profile safety trainer with eye catching two tone colouring.

Heat resistant rubber outsole with steel toecap and midsole.

## Features:

- Reinforced ankle protection, suede and textile upper
- Padded collar for added comfort
- Cemented construction
- Removable EVA cushion footbed
- Lightweight EVA cushioned midsole
- CE certified
- Protective steel toecap, pierce-resistant steel midsole
- Anti-static footwear
- Energy absorbing seat region
- SRC Slip resistant outsole to prevent slips and trips on ceramic and steel surfaces
- Heat resistant outsole 300°C
- Fuel and oil resistant outsole