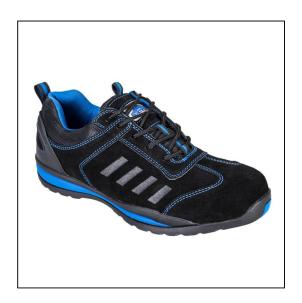

## Steelite Lusum Safety Trainer S1P HRO - Blue - Size 10.5/45

## Variant code: 22-FW34BLU45

Steelite Lusum Safety Trainers.

Low profile safety trainer with eye catching two tone colouring.

Heat resistant rubber outsole with steel toecap and midsole.

Features:

- Reinforced ankle protection, suede and textile upper
- Padded collar for added comfort
- Cemented construction
- Removable EVA cushion footbed
- Lightweight EVA cushioned midsole
- CE certified
- Protective steel toecap, pierce-resistant steel midsole
- Anti-static footwear
- Energy absorbing seat region
- SRC Slip resistant outsole to prevent slips and trips on ceramic and steel surfaces
- Heat resistant outsole 300°C
- Fuel and oil resistant outsole