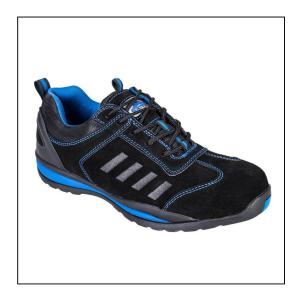

## Steelite Lusum Safety Trainer S1P HRO - Blue - Size 11/46

Variant code: 22-FW34BLU46

Steelite Lusum Safety Trainers.

Low profile safety trainer with eye catching two tone colouring.

Heat resistant rubber outsole with steel toecap and midsole.

## Features:

- Reinforced ankle protection, suede and textile upper
- Padded collar for added comfort
- Cemented construction
- Removable EVA cushion footbed
- Lightweight EVA cushioned midsole
- CE certified
- Protective steel toecap, pierce-resistant steel midsole
- Anti-static footwear
- Energy absorbing seat region
- SRC Slip resistant outsole to prevent slips and trips on ceramic and steel surfaces
- Heat resistant outsole 300°C
- Fuel and oil resistant outsole