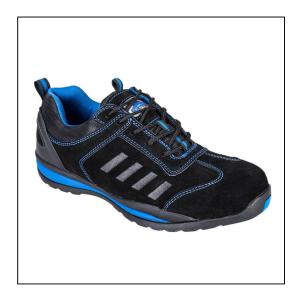

## Steelite Lusum Safety Trainer S1P HRO - Blue - Size 13/48

Variant code: 22-FW34BLU48

Steelite Lusum Safety Trainers.

Low profile safety trainer with eye catching two tone colouring.

Heat resistant rubber outsole with steel toecap and midsole.

## Features:

- Reinforced ankle protection, suede and textile upper
- Padded collar for added comfort
- Cemented construction
- Removable EVA cushion footbed
- Lightweight EVA cushioned midsole
- CE certified
- Protective steel toecap, pierce-resistant steel midsole
- Anti-static footwear
- Energy absorbing seat region
- SRC Slip resistant outsole to prevent slips and trips on ceramic and steel surfaces
- Heat resistant outsole 300°C
- Fuel and oil resistant outsole