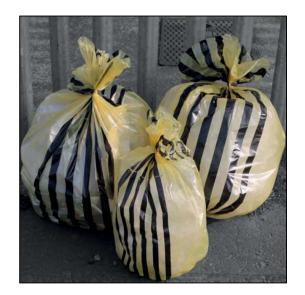

## Tiger Stripe Clinical Waste Bags - Medium Duty - Box of 250/90L - 50 Bags per Roll/5 Rolls per Box - Yellow

Variant code: 18-TIG250

Yellow/black tiger stripe waste bags are used for the safe disposal of non-infectious offensive waste.

Offers strong tear and impact resistance.

Use for waste such as gloves, gowns, nappies etc.

Produced using bi- modular material for extra strength.

CHSA 10kg Rating

| Property                               | Value        |
|----------------------------------------|--------------|
| Colour                                 | Yellow/Black |
| Capacity (L)                           | 90           |
| Bag Closed Width (mm)                  | 457          |
| Bag Open Width (mm)                    | 725          |
| Bag Length (mm)                        | 975          |
| Bags per Box                           | 250          |
| Performance Weight Rating<br>CHSA (kg) | 10           |
| Duty                                   | Medium       |