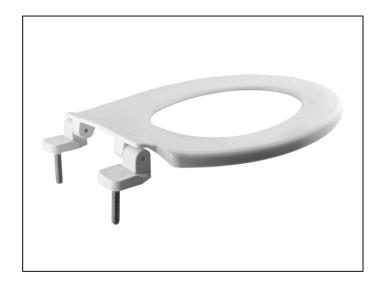

## Anti-Vandal Toilet Seat -White Includes Anti-Vandal Fixings

## Variant code: 14-TSW

Bemis Ultra-Fixfi – patented fixing system that will not loosen. Simple, "no mess" installation ensures your seat stays tight on the pan.

## Features

- Long-lasting thermoplastic is virtually unbreakable and recycable.
- Fixed hybrid hinges.

Bemis Ultra-Fix® prevents shifting

- Resists corrosion
- One-piece nut installs easily
- No glue or adhesives leaving residue on your ceramic
- Lasts over 30,000 cycles in side-to-side testing
- The only system in the market that resists the 30 kg side-pull test