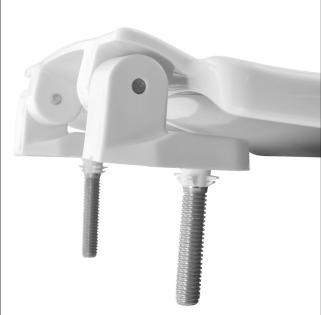

## Variant code: 14-TSW

Bemis Ultra-Fixfi – patented fixing system that will not loosen. Simple, "no mess" installation ensures your seat stays tight on the pan.

## Features

- Long-lasting thermoplastic is virtually unbreakable and recycable.
- Fixed hybrid hinges.

Bemis Ultra-Fix® prevents shifting

- Resists corrosion
- One-piece nut installs easily
- No glue or adhesives leaving residue on your ceramic
- Lasts over 30,000 cycles in side-to-side testing
- The only system in the market that resists the 30 kg side-pull test