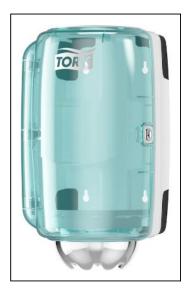

## Hand Towel Dispenser - Tork - Centrefeed - Plastic

Variant code: 28-659000

Tork® Centrefeed dispenser in Performance Design is a high capacity solution for professional environments where both hand and surface wiping is required. Wipe surfaces quickly, due to the unrestricted flow feature that allows users to take as much as their task needs.

Tork Performance is the next generation of dispensers for professional wiping. The right combination of dispenser and wiper will boost productivity, while reducing your overall cost-inuse.

- Improve overall hygiene due to easy cleaning
- Versatile lock mechanism helps control misuse
- One hand operation makes it easy to use
- Free flow dispensing for flexibility and cross contamination control