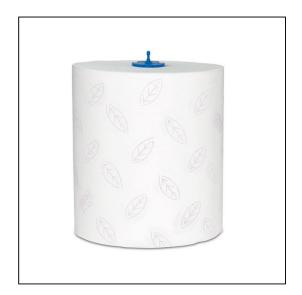

## Tork H1 Premium Matic Hand Towel Rolls 2 Ply – White – 100m – 38mm Core – Case of 6

Variant code: 01-412

Great for image washrooms, the Premium Tork Matic hand towel rolls are soft with a nice blue leaf décor embossing. It dries hands quickly and thoroughly thanks to the QuickDry feature. The rolls are suitable for the Tork Matic Hand Towel Roll Dispenser, developed for easy maintenance in high-traffic washrooms. It saves time and controls consumption by one-at-a-time sheet dispensing.