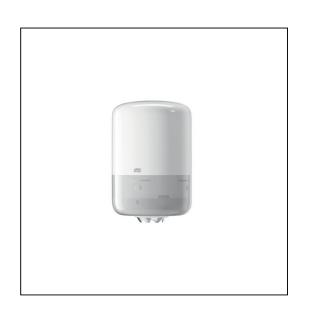

## Hand Towel Dispenser – Tork M2 Elevation – Centrefeed – Plastic – White

Variant code: 28-M2

The Tork<sup>®</sup> Centrefeed dispenser in Elevation Design is a high-capacity versatile solution for professional environments where both hand and surface wiping are required. Wipe surfaces quickly due to the unrestricted flow feature that allows users to take as much as their tasks require. Elevation dispensers have a functional and modern design. One-hand operation makes it easy to use. Reduced cross-contamination risks because users only touch what they use. Improved overall hygiene due to easy cleaning. The versatile lock mechanism helps to control misuse.