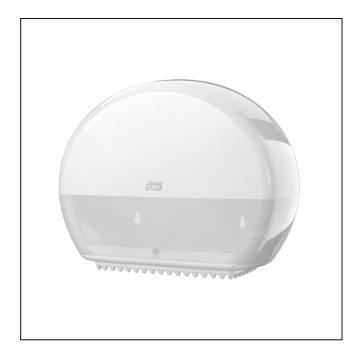

## Toilet Roll Dispenser – Tork T2 Elevation – Mini Jumbo – Plastic – White

Variant code: 28-T2

The Tork Mini Jumbo Toilet Roll Dispenser in Elevation Design is ideal for medium- to hightraffic washrooms where time efficiency and reduced cost are important. The high capacity saves maintenance time and ensures that paper is always available. The Tork Elevation dispensers have a seamless, functional and modern design that makes a lasting impression on your guests. It is best suited for places with a large number of visitors such as schools and other public environments. The optimal roll brake avoids free spinning rolls and therefore reduces consumption. Holds the equivalent of 8 conventional rolls, saving maintenance time. A clear window indicates when it's time to refill.