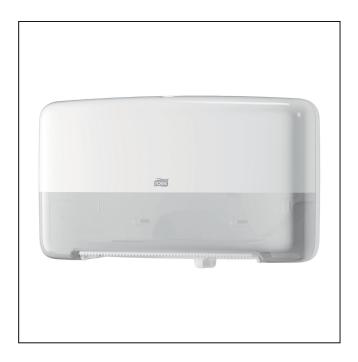

## Toilet Roll Dispenser - Tork T2 Elevation - Twin - Mini Jumbo - Plastic - White

Variant code: 28-T2TWIN

The Tork Mini Jumbo Toilet Roll Dispenser in Elevation Design is ideal for medium— to high-traffic washrooms where time efficiency and reduced cost are important. The high capacity saves maintenance time and ensures that paper is always available. The Tork Elevation dispensers have a seamless, functional and modern design that makes a lasting impression on your guests. It is best suited for places with a large number of visitors such as schools and other public environments. The optimal roll brake avoids free spinning rolls and therefore reduces consumption. Holds the equivalent of 8 conventional rolls, saving maintenance time. A clear window indicates when it's time to refill.