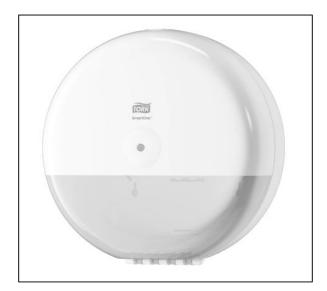

## Toilet Roll Dispenser - Tork T8 SmartOne - Inserts - White

Variant code: 28-472026

The Tork SmartOne Toilet Roll Dispenser is an efficient and very robust stainless steel dispenser suitable for demanding washrooms with high traffic. Sheet-by-sheet dispensing helps reduce consumption by up to 40% compared to traditional jumbo roll dispensers, which means more visits per roll.

## Features:

- Robust design with lock to protect the roll and stop pilferage in demanding environments
- Single-sheet dispensing helps reduce consumption by up to 40%
- High capacity: less maintenance and reduced risk of paper shortage
- Hygienic: only touch the sheet being used