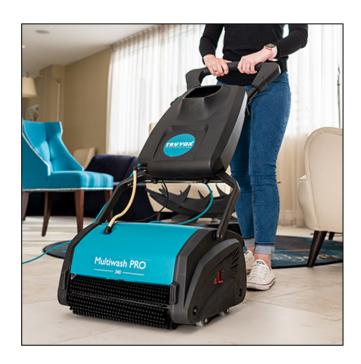

## Truvox Multiwash 340 Pro Scrubber Dryer

Variant code: 16-MWPRO340

The new and updated Multiwash machine scrubs and cleans floors leaving minimal water behind, allowing them to dry quickly.

A very easy to use machine that will give you exceptional results on almost every floor type, including safety flooring, wood-effect flooring, patterned flooring, smooth polished floors as well as entrance mats and carpets.

The machine uses a simple counter rotating brush motion that effectively scrubs the floor and flicks the dirt onto a central drum. The central drum collects the dirt and water into the recovery tank.