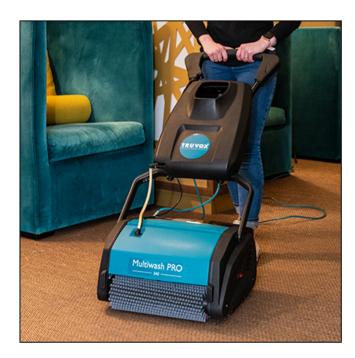

## Truvox Multiwash 340 Pro Scrubber Dryer

Variant code: 16-MWPRO340

The new and updated Multiwash machine scrubs and cleans floors leaving minimal water behind, allowing them to dry quickly.

A very easy to use machine that will give you exceptional results on almost every floor type, including safety flooring, wood-effect flooring, patterned flooring, smooth polished floors as well as entrance mats and carpets.

The machine uses a simple counter rotating brush motion that effectively scrubs the floor and flicks the dirt onto a central drum. The central drum collects the dirt and water into the recovery tank.