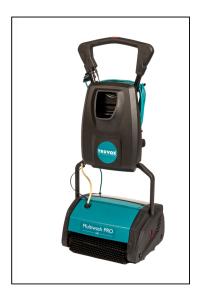

## Truvox Multiwash 340 Pro Scrubber Dryer

Variant code: 16-MWPRO340

The new and updated Multiwash machine scrubs and cleans floors leaving minimal water behind, allowing them to dry quickly.

A very easy to use machine that will give you exceptional results on almost every floor type, including safety flooring, wood-effect flooring, patterned flooring, smooth polished floors as well as entrance mats and carpets.

The machine uses a simple counter rotating brush motion that effectively scrubs the floor and flicks the dirt onto a central drum. The central drum collects the dirt and water into the recovery tank.