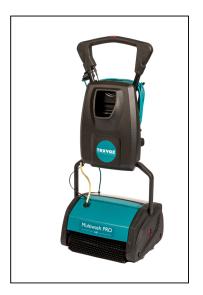

## Truvox Multiwash 340 Pro Steam Scrubber Dryer

Variant code: 16-MWPRO340S

Experience effortless and powerful cleaning with the Truvox Multiwash 340 Pro Steam Scrubber Dryer.

This innovative machine combines washing, scrubbing, and drying in a single pass, leaving floors sparkling clean and ready for use immediately.

The Truvox Multiwash 340 Pro Steam Scrubber Dryer is the ideal solution for businesses seeking a fast, effective, and hygienic cleaning solution.