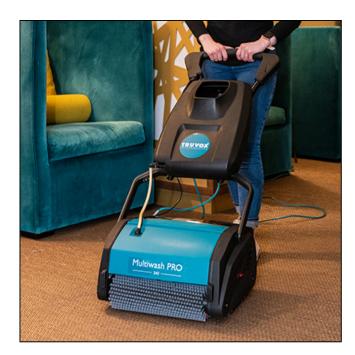

## **Key Features:**

- Effortless Operation: Easy to use, maneuver, and maintain.
- Powerful Cleaning: Contra-rotating cylindrical brushes effectively scrub and lift dirt, ensuring a deeper and more hygienic clean.
- **High Efficiency:** Wash, scrub, and dry in a single pass, saving you valuable time.
- Enhanced Productivity: Clean faster and more effectively than traditional methods, boosting your efficiency and reducing costs.
- Versatility: Suitable for all floor types with a range of brushes available for carpets, hard floors, escalators, and entrance matting.
- **Superior Reach:** The side brush allows for thorough cleaning right up to the edges.

The Truvox Multiwash 340 Pro Steam Scrubber Dryer is the ideal solution for businesses seeking a fast, effective, and hygienic cleaning solution.