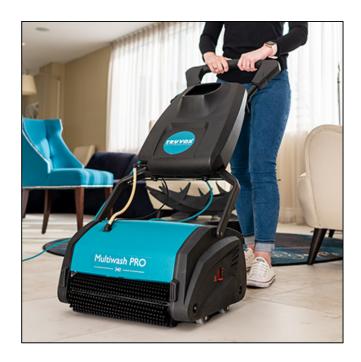

## **Key Features:**

- Effortless Operation: Easy to use, maneuver, and maintain.
- Powerful Cleaning: Contra-rotating cylindrical brushes effectively scrub and lift dirt, ensuring a deeper and more hygienic clean.
- **High Efficiency:** Wash, scrub, and dry in a single pass, saving you valuable time.
- Enhanced Productivity: Clean faster and more effectively than traditional methods, boosting your efficiency and reducing costs.
- Versatility: Suitable for all floor types with a range of brushes available for carpets, hard floors, escalators, and entrance matting.
- **Superior Reach:** The side brush allows for thorough cleaning right up to the edges.

The Truvox Multiwash 340 Pro Steam Scrubber Dryer is the ideal solution for businesses seeking a fast, effective, and hygienic cleaning solution.