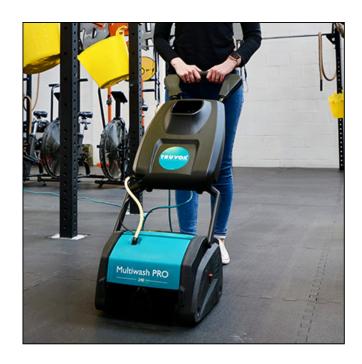

## Truvox Multiwash 240 Pro Scrubber Dryer

Variant code: 16-MWPRO240

#### ffortless Cleaning:

- Intuitive Operation: Easy to use, maneuver, and maintain.
- Powerful Scrubbing: Contra-rotating brushes effectively remove dirt and grime, leaving floors hygienically clean.
- High Efficiency: Wash, scrub, and dry simultaneously in a single pass, minimizing downtime.

### **Boost Productivity:**

- Time & Cost Savings: Faster and more efficient than traditional methods, reducing labour costs.
- Versatile Cleaning: Suitable for various floor types with interchangeable brushes for carpets, hard floors, escalators, and entrance mats.

#### **Enhanced Performance:**

• Edge-to-Edge Cleaning: Side brush ensures thorough cleaning close to walls and edges.

Experience the difference with the Truvox Multiwash 240 Pro – the professional choice for efficient and hygienic floor cleaning.