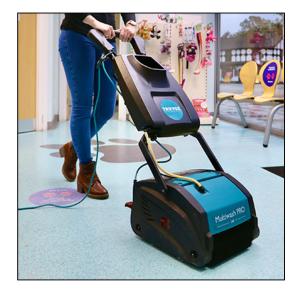

## Truvox Multiwash 240 Pro Scrubber Dryer

Variant code: 16-MWPRO240

#### ffortless Cleaning:

- Intuitive Operation: Easy to use, maneuver, and maintain.
- Powerful Scrubbing: Contra-rotating brushes effectively remove dirt and grime, leaving floors hygienically clean.
- High Efficiency: Wash, scrub, and dry simultaneously in a single pass, minimizing downtime.

### **Boost Productivity:**

- Time & Cost Savings: Faster and more efficient than traditional methods, reducing labour costs.
- Versatile Cleaning: Suitable for various floor types with interchangeable brushes for carpets, hard floors, escalators, and entrance mats.

#### **Enhanced Performance:**

• Edge-to-Edge Cleaning: Side brush ensures thorough cleaning close to walls and edges.

Experience the difference with the Truvox Multiwash 240 Pro – the professional choice for efficient and hygienic floor cleaning.