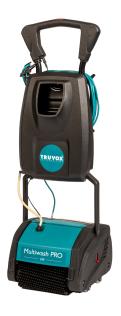

## Truvox Multiwash 240 Pro Scrubber Dryer

Variant code: 16-MWPRO240

#### ffortless Cleaning:

- Intuitive Operation: Easy to use, maneuver, and maintain.
- Powerful Scrubbing: Contra-rotating brushes effectively remove dirt and grime, leaving floors hygienically clean.
- High Efficiency: Wash, scrub, and dry simultaneously in a single pass, minimizing downtime.

### **Boost Productivity:**

- Time & Cost Savings: Faster and more efficient than traditional methods, reducing labour costs.
- Versatile Cleaning: Suitable for various floor types with interchangeable brushes for carpets, hard floors, escalators, and entrance mats.

#### **Enhanced Performance:**

• Edge-to-Edge Cleaning: Side brush ensures thorough cleaning close to walls and edges.

Experience the difference with the Truvox Multiwash 240 Pro – the professional choice for efficient and hygienic floor cleaning.