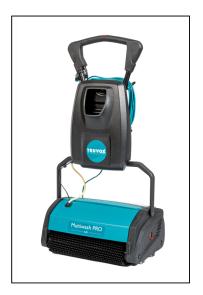

## Truvox Multiwash 440 Pro Scrubber Dryer

Variant code: 16-MWPRO440

Introducing the Truvox Multiwash 440 Pro - The Ultimate Floor Cleaning Solution

Experience effortless and efficient floor cleaning with the Truvox Multiwash 440 Pro Scrubber Dryer. Designed for simplicity and power, this versatile machine delivers exceptional results across a wide range of surfaces.

## **Key Features:**

- Effortless Operation: Intuitive controls and easy maneuverability make cleaning a breeze.
- Powerful Cleaning Action: Contrarotating brushes effectively scrub and lift dirt, ensuring a deep and hygienic clean.
- Unmatched Efficiency: Wash, scrub, and dry simultaneously in a single pass, minimizing downtime and allowing for immediate foot traffic.
- Increased Productivity: Save time and money with faster and more effective cleaning compared to traditional methods.
- Versatility: Ideal for all floor types with a variety of brush options available for carpets, hard floors, escalators, and entrance matting.
- Superior Edge Cleaning: The side brush ensures thorough cleaning right up to the edges.