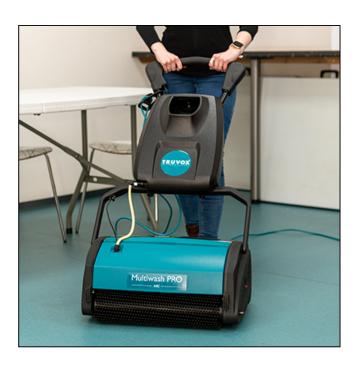

## Truvox Multiwash 440 Pro Scrubber Dryer

Variant code: 16-MWPRO440

Introducing the Truvox Multiwash 440 Pro - The Ultimate Floor Cleaning Solution

Experience effortless and efficient floor cleaning with the Truvox Multiwash 440 Pro Scrubber Dryer. Designed for simplicity and power, this versatile machine delivers exceptional results across a wide range of surfaces.

## **Key Features:**

- Effortless Operation: Intuitive controls and easy maneuverability make cleaning a breeze.
- Powerful Cleaning Action: Contrarotating brushes effectively scrub and lift dirt, ensuring a deep and hygienic clean.
- Unmatched Efficiency: Wash, scrub, and dry simultaneously in a single pass, minimizing downtime and allowing for immediate foot traffic.
- Increased Productivity: Save time and money with faster and more effective cleaning compared to traditional methods.
- Versatility: Ideal for all floor types with a variety of brush options available for carpets, hard floors, escalators, and entrance matting.
- Superior Edge Cleaning: The side brush ensures thorough cleaning right up to the edges.