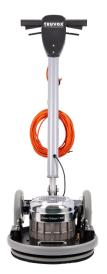

## Truvox Orbital 1500 Heavy Duty Rotary Machine with Integrated Drive Board

Variant code: 16-OB451500

The orbital 1500 from Truvox has both an orbital and rotary action in one, providing a constant vibration which improves cleaning efficiency.

## Features:

- The roto-orbital movement gives the machine great stability, which enhances the performance compared with a regular single disc machine
- Easy to use and manoeuvre
- Low vibration levels give excellent operator comfort
- Suitable for use on different floors including carpets, hard floors, vinyl and stone
- The chassis can be lifted above the motor to increase working pressure on the target floor, making cleaning more effective
- Large wheels for easy transportation
- Optional solution tank and spray attachment available
- An optional additional weight of 12.5kg and scrubbing brushware available for greater productivity