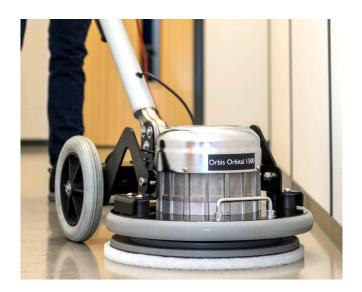

## Truvox Orbital 1500 Heavy Duty Rotary Machine with Integrated Drive Board

Variant code: 16-OB451500

The orbital 1500 from Truvox has both an orbital and rotary action in one, providing a constant vibration which improves cleaning efficiency.

## Features:

- The roto-orbital movement gives the machine great stability, which enhances the performance compared with a regular single disc machine
- Easy to use and manoeuvre
- Low vibration levels give excellent operator comfort
- Suitable for use on different floors including carpets, hard floors, vinyl and stone
- The chassis can be lifted above the motor to increase working pressure on the target floor, making cleaning more effective
- Large wheels for easy transportation
- Optional solution tank and spray attachment available
- An optional additional weight of 12.5kg and scrubbing brushware available for greater productivity