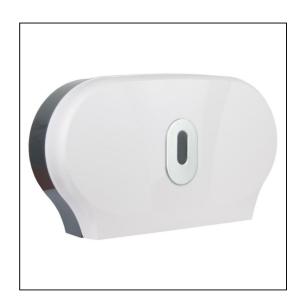

## Toilet Roll Dispenser – Twin Mini Jumbo – Plastic – White

### Variant code: BC595W

Our Twin roll mini jumbo toilet roll dispenser utilises two 150 metre mini jumbo rolls, giving it the same usage as a traditional, larger jumbo size dispenser.

Once one roll is finished, users can easily access the second roll and likewise, staff can fit a new roll with the other still in place. Offering 300 metres worth of roll ensures double the amount of uses before staff need to refill the dispenser, making this model is ideal for busy bathroom facilities across shopping centres, airports, restaurants and more.