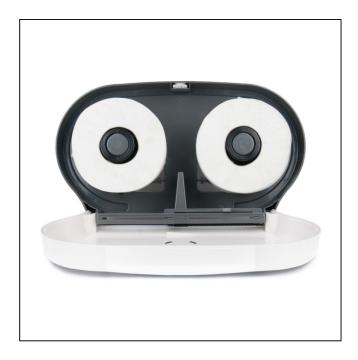

### Variant code: BC595W

Our Twin roll mini jumbo toilet roll dispenser utilises two 150 metre mini jumbo rolls, giving it the same usage as a traditional, larger jumbo size dispenser.

Once one roll is finished, users can easily access the second roll and likewise, staff can fit a new roll with the other still in place. Offering 300 metres worth of roll ensures double the amount of uses before staff need to refill the dispenser, making this model is ideal for busy bathroom facilities across shopping centres, airports, restaurants and more.

#### **Durable ABS Construction**

Made using durable ABS plastic, the dual toilet roll dispenser can withstand a high number of daily uses as well as providing a higher-than-normal coverage vs a standard mini jumbo dispenser. It is also fitted with a switchable feed system allowing both rolls to be used at the same time.