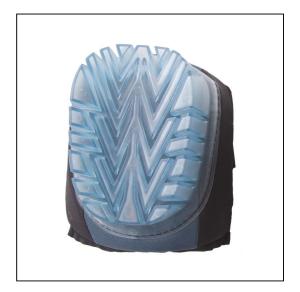

## Ultimate Gel Knee Pad - Black

Variant code: 22-KP40BKR

Functional and technically innovative, the KP40 offers tough protection and premium comfort to the user. Thick silicone gel adapts to your knee cap offering unrivalled comfort, whilst the tough abrasion resistant PVC shell ensures ultimate protection and a longer life span. The shell is designed to give great stability by distributing your weight evenly over a wide area. Adjustable straps allow for great flexibility for fitting while providing comfort to the back of the leg.