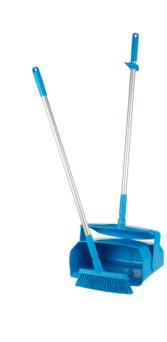

## Vikan Closable Long Handled Dustpan & Brush Set -Medium - 350mm - Blue

Variant code: 11-56653

This solidly built dustpan is very easy for users to use with one hand while the other holds a broom. Emptying is just as easy as using it—the lid can be locked into place by pressing the handle backward until there is a click. Unlock it by pulling forward. The recess where the lid locks into place can also be used as a grip if users need to empty heavy debris. In use, the dustpan lip is built to seal tightly to the floor to prevent debris from sliding under the dustpan, even if it's placed close to a wall. The interlocking broom system and narrow, upright design make storage a breeze, as the whole system can stand on its own, with the broom tucked into the dustpan.