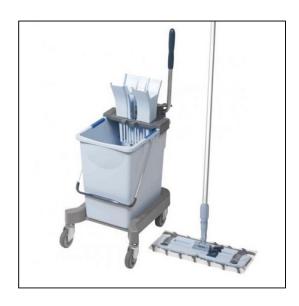

## Vileda UltraSpeed Pro Microfibre Mopping Kit – Inc Mop Frame and Mop Head, Handle sold separately – 25L – Each

## Variant code: 15-410

The UltraSpeed Safe Mop is specially developed to solve the cleaning challenges associated with many surfaces and applications including: – Cleaning of safety floors in kitchen and bathrooms. – Cleaning of shower areas within patient rooms in healthcare. – Removal of stubborn dirt from textured/rough/ profile floors. – Alternative for brushes on tiles and other textures surfaces (E.g. around swimming pools).